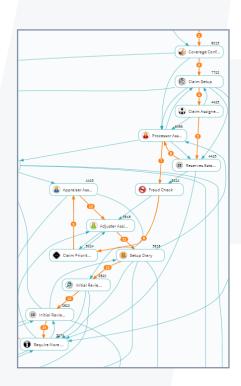

# Rapid identification of automation candidates

Comprehensive end-to-end view of process execution, including new primary path view, and dashboards that allow finding deviations from the common flow and analyzing them from different perspectives.

### Integration with Chorus BPM

Paths and schemas can be exported in a BPMN format supported by the Chorus BPM application.

Timeline gives enterprises the ability to understand "as-is" process states for a more complete picture to view process execution in the context of time, rather than through snapshots. The solution

also easily aggregates process data easily and cost-effectively across disparate systems and reconstitutes it as an interactive model– essentially creating a digital twin for your process.