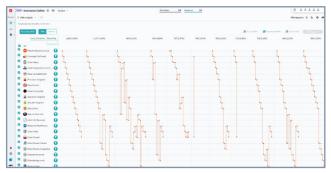

# Rapid identification of automation candidates

Comprehensive end-to-end view of process execution, including new primary path view, and dashboards that allow finding deviations from the common flow and analyzing them from different perspectives.

Timeline gives enterprises the ability to understand "as-is" process states for a more complete picture to view process execution in the context of time, rather than through snapshots. The solution

also easily aggregates process data easily and cost-effectively across disparate systems and reconstitutes it as an interactive model– essentially creating a digital twin for your process.