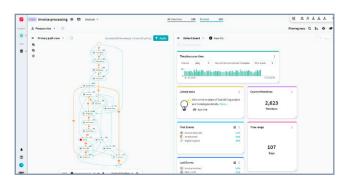

# Rapid identification of automation candidates

Comprehensive end-to-end view of process execution, including new primary path view, and dashboards that allow finding deviations from the common flow and analyzing them from different perspectives.

Timeline gives enterprises the ability to understand "as-is" process states for a more complete picture to view process execution in the context of time, rather than through snapshots. The solution

also easily aggregates process data easily and cost-effectively across disparate systems and reconstitutes it as an interactive model– essentially creating a digital twin for your process.